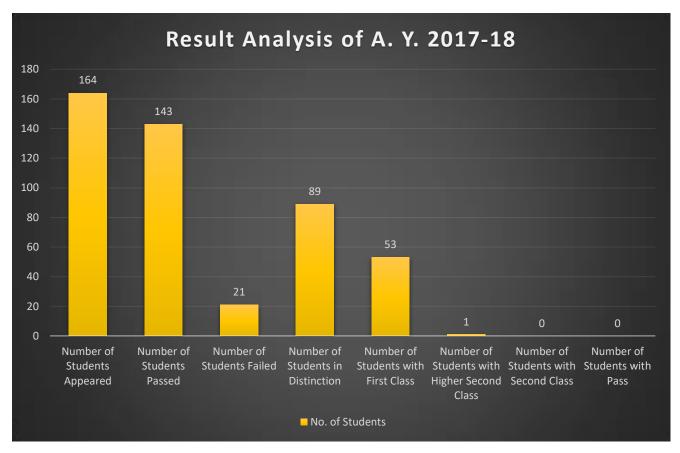

## Matoshri College of Engineering & Research Centre, Nashik

Department of Mechanical Engineering

## **Result Analysis of Outgoing Students**



## **List of Top 10 Rankers**

| Class<br>Rank | Name of the student       | Marks in<br>% | Class                        |
|---------------|---------------------------|---------------|------------------------------|
| 1             | Kolhe Amol Samadhan       | 78.07         | First Class with Distinction |
| 2             | More Vaibhav Balasaheb    | 76.20         | First Class with Distinction |
| 3             | Avhad Swati Balu          | 75.93         | First Class with Distinction |
| 4             | Gavate Sarika Malhari     | 75.67         | First Class with Distinction |
| 5             | Shirsath Vijay Rameshwar  | 75.00         | First Class with Distinction |
| 6             | Wagh Tushar Rameshrao     | 74.87         | First Class with Distinction |
| 7             | Ratna